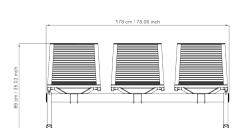

## **DESCRIPTION**

Bench, 3-seater, without armrests, chromed structure.

FINISHING: Chromed or painted with white and black epoxy powders with anti-scratch treatment.

**BACK:** PVC support, fireproof foam.

**SEAT:** PVC support, fireproof foam.

STRUCTURE: seat/back structure in high resistance steel tube 25x28 mm thickness 1,5 mm, with chrome plated or white epoxy powder finish and anti-scratch treatment.