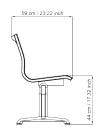

**SEAT:** PVC support, fireproof foam.

STRUCTURE: seat/back structure in high resistance steel tube 25x28 mm thickness 1,5 mm, with chrome plated or white epoxy powder finish and anti-scratch treatment.