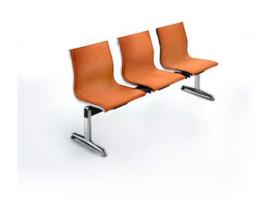

## **DESCRIPTION**

Bench, 3-seater, without armrests, chromed structure.

FINISHING: Chromed or painted with white and black epoxy powders with anti-scratch treatment.

**BACK:** PVC support, fireproof foam.

**SEAT:** PVC support, fireproof foam.

STRUCTURE: seat/back structure in high resistance steel tube 25x28 mm thickness 1,5 mm, with chrome plated or white epoxy powder finish and anti-scratch treatment.

UPHOLSTERY: 26000 SERIES: not removable upholstery, padding produced with thermal shaping system in fireproof foam density 65 kg/m³.